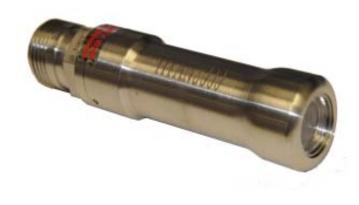

# ™ **TITAN3000**

# **Deepsea High Resolution Color Camera**

# Rovsco offers a finest and most reliable range of Subsea Video Products. These products are designed to provide a troublefree and outstanding quality video from the deep oceans.

The Titan3000 is designed around one of the finest Sony 1/3 inch Super HAD CCD providing a high resolution 550 Horizontal TV Lines of color video.

The Titan3000 view port has been carefully designed to match the refractive properties of the ocean water, which results in producing distortion-free and exceptionally clear video.