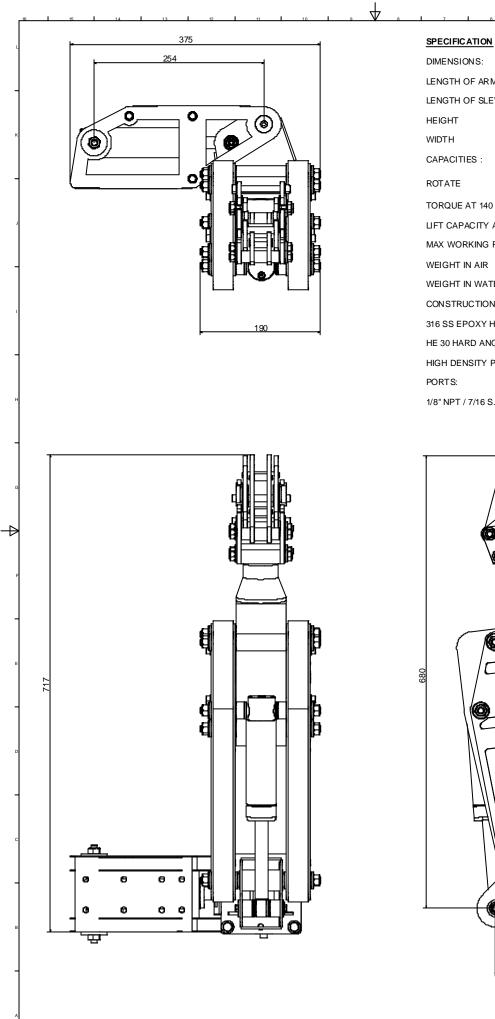

**Specification:** 

| Dimensions   | Length of arm                          | 785mm          |
|--------------|----------------------------------------|----------------|
|              | Length of slew plate                   | 320mm          |
|              | Height (Stowed)                        | 717mm          |
|              | Width                                  | 190mm          |
| Capacities   | Rotate                                 | 360° continous |
| _            | Torque at 140 bar (across ports)       | 38Nm           |
|              | Lift capacity at full reach at 160 bar | 90Kg           |
|              | Max working pressure                   | 210 bar        |
| Weight       | Weight in air                          | 26.5Kg         |
|              | Weight in water                        | 18.5Kg         |
| Construction | 316 SS Epoxy hard coated               | -              |
|              | HE 30 Hard anodised aluminium          |                |
|              | High Density Polyethylene              |                |
| Ports        | 1/8NPT / 7/16 S.A.E                    |                |

| ONS:                  |                    |  |  |
|-----------------------|--------------------|--|--|
| OF ARM (OPEN)         | 785 MM (FROM SLEW) |  |  |
| OF SLEW PLATE         | 320 MM             |  |  |
|                       | 717 MM             |  |  |
|                       | 190 MM             |  |  |
| IES :                 |                    |  |  |
|                       | 360 CONTINOUS      |  |  |
| AT 140 BAR            | 38 Nm              |  |  |
| ACITY AT FULL REACH   | Kg                 |  |  |
| RKING PRESSURE        | 210 BAR            |  |  |
| IN AIR                | 26,5 Kg            |  |  |
| IN WATER              | 18,5 Kg            |  |  |
| UCTION                |                    |  |  |
| POXY HARD COATED      |                    |  |  |
| RD ANODISED ALUMINIUM |                    |  |  |
| NSITY POLYETHELENE    |                    |  |  |
|                       |                    |  |  |
|                       |                    |  |  |

1/8" NPT / 7/16 S.A.E.

GENERAL ASS 1

┢