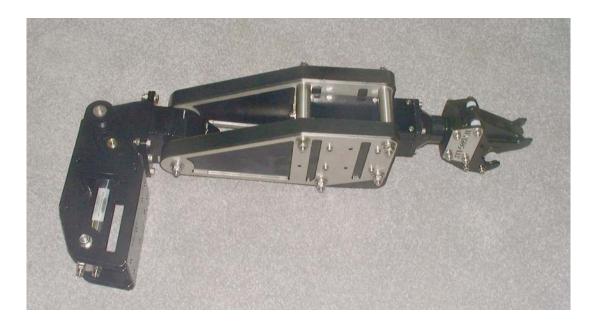

## **HLK-RHD4** Manipulator:

The HLK-RHD4 Manipulator is a heavy duty, rugged four-function arm. It incorporates the HLK-2020 Continous Jaw Rotate Mechanism which also has the unique 19mm diameter rope cutter. The arm incorporates a flange mounting to facilitate port or starboard mounting configurations on the slew plate. The slew plate is designed to enable the arm to swing across the front of the vehicle and also 30° to the outside. The arm also uses the larger HLK-13020 Hydraulic Cylinders to give additional lifting capability.

**Specification:** 

| Dimensions   | Length of arm                          | 785mm          |
|--------------|----------------------------------------|----------------|
|              | Length of slew plate                   | 320mm          |
|              | Height (Stowed)                        | 717mm          |
|              | Width                                  | 190mm          |
| Capacities   | Rotate                                 | 360° continous |
| _            | Torque at 140 bar (across ports)       | 38Nm           |
|              | Lift capacity at full reach at 160 bar | 90Kg           |
|              | Max working pressure                   | 210 bar        |
| Weight       | Weight in air                          | 26.5Kg         |
|              | Weight in water                        | 18.5Kg         |
| Construction | 316 SS Epoxy hard coated               | -              |
|              | HE 30 Hard anodised aluminium          |                |
|              | High Density Polyethylene              |                |
| Ports        | 1/8NPT / 7/16 S.A.E                    |                |