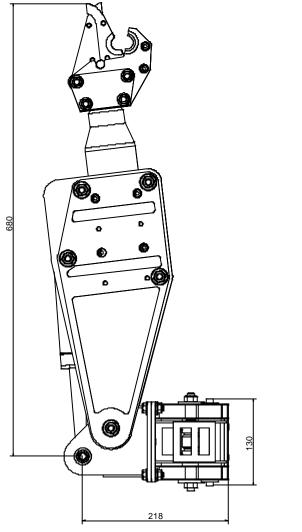

**Specification:** 

| Dimensions   | Length of arm                          | 785mm          |
|--------------|----------------------------------------|----------------|
|              | Length of slew plate                   | 320mm          |
|              | Height (Stowed)                        | 717mm          |
|              | Width                                  | 190mm          |
| Capacities   | Rotate                                 | 360° continous |
| _            | Torque at 140 bar (across ports)       | 38Nm           |
|              | Lift capacity at full reach at 160 bar | 90Kg           |
|              | Max working pressure                   | 210 bar        |
| Weight       | Weight in air                          | 26.5Kg         |
|              | Weight in water                        | 18.5Kg         |
| Construction | 316 SS Epoxy hard coated               | -              |
|              | HE 30 Hard anodised aluminium          |                |
|              | High Density Polyethylene              |                |
| Ports        | 1/8NPT / 7/16 S.A.E                    |                |

| ONS:                  |                    |  |  |
|-----------------------|--------------------|--|--|
| OF ARM (OPEN)         | 785 MM (FROM SLEW) |  |  |
| OF SLEW PLATE         | 320 MM             |  |  |
|                       | 717 MM             |  |  |
|                       | 190 MM             |  |  |
| IES :                 |                    |  |  |
|                       | 360 CONTINOUS      |  |  |
| AT 140 BAR            | 38 Nm              |  |  |
| ACITY AT FULL REACH   | Kg                 |  |  |
| RKING PRESSURE        | 210 BAR            |  |  |
| IN AIR                | 26,5 Kg            |  |  |
| IN WATER              | 18,5 Kg            |  |  |
| UCTION                |                    |  |  |
| POXY HARD COATED      |                    |  |  |
| RD ANODISED ALUMINIUM |                    |  |  |
| NSITY POLYETHELENE    |                    |  |  |
|                       |                    |  |  |
|                       |                    |  |  |