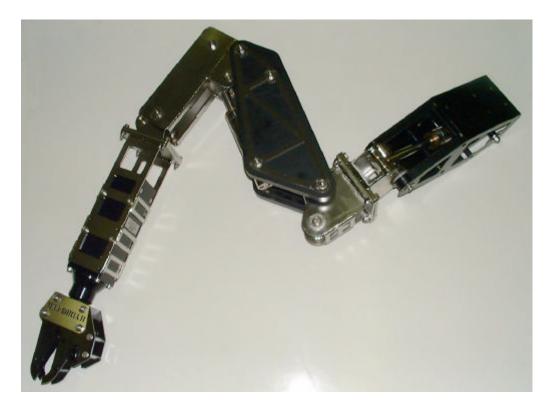

## **HLK-HD6 B Manipulator:**

The HLK-HD6 B Manipulator is a heavy duty, rugged six function arm designed for the smaller work class ROV's. It incorporates the HLK-2020 Continuous Jaw Rotate Mechanism which also has the unique 19mm diameter rope cutter. The arm incorporates a flange mounting to facilitate port or starboard mounting configurations on the slew plate. The slew plate is designed to enable the arm to swing across the front of the vehicle and also 30° to the outside.