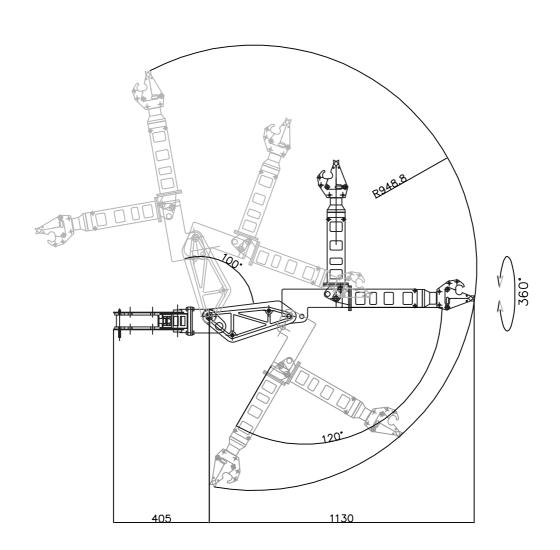

## **Specification:**

Weight

| Dimensions | Length of arm        | 1535mm       |
|------------|----------------------|--------------|
|            | Length of slew plate | 280mm        |
|            | Height               | 530mm        |
|            | Width                | 200mm (folde |

Width 200mm (folded)
Capacities Rotate 360° continuous
Torque at 140 bar (across ports) 38Nm

Torque at 140 bar (across ports)

Lift capacity at full reach at 140 bar

Max working pressure

Weight in air

Weight in water