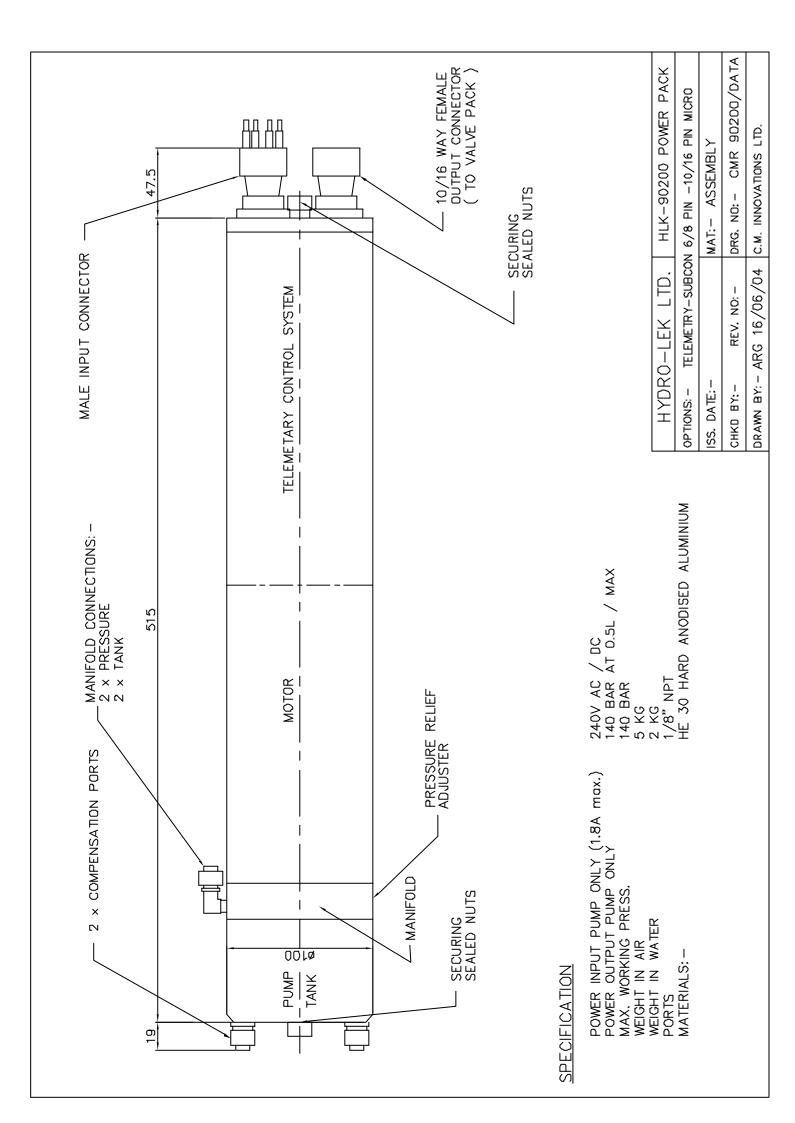

## **HLK-90200 Power Pack:**

The HLK-90200 Power Pack is a medium pressure low flow unit which incorporates pressure and flow control in the manifold which also acts as the mount plate for the gear pump and reservoir, high pressure shaft seal and electric motor/gear drive set. The motor is kept in a one atmosphere, 100mm dia housing. The shaft seal is dynamically tested to 350 bar. The motor housing can be made longer to accommodate a telemetry control system.

## **Specification:**

Weight

**Power** 

| Dimensions | Housing length (Standard)  | 315mm |
|------------|----------------------------|-------|
|            | Housing length (Telemetry) | 515mm |

NB Length can vary to accommodate

additional control functions

Housing diameter 100mm
Standard weight in air 5Kg
Standard weight in water 2Kg

Standard weight in water 2Kg
Input pump only (1.8A max) 240V AC/DC

Output pump only 140 bar at 0.5L/min

Ports 1/8NPT

Construction HE 30 Hard anodised aluminium

Hydro-Lek Ltd. Unit 4 Weller Drive Hogwood Lane Ind. Estate Finchampstead Berks. U.K. RG40 4QZ
Telephone: +44(0) 118 9736903 Fax: +44(0) 118 9736915
Web Site http://www.hydro-lek.com Email: enquiries@hydro-lek.com