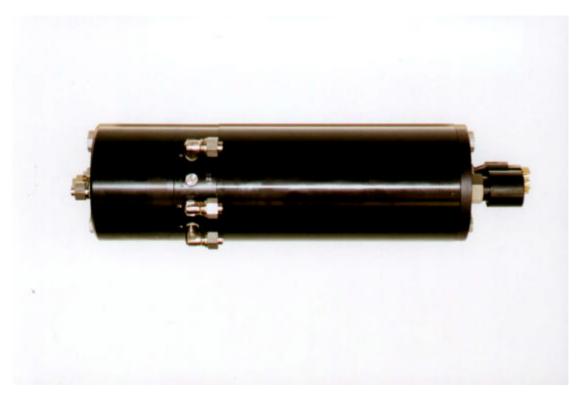

## **HLK-90200 Power Pack:**

The HLK-90200 Power Pack is a medium pressure low flow unit which incorporates pressure and flow control in the manifold which also acts as the mount plate for the gear pump and reservoir, high pressure shaft seal and electric motor/gear drive set. The motor is kept in a one atmosphere, 100mm dia housing. The shaft seal is dynamically tested to 350 bar. The motor housing can be made longer to accommodate a telemetry control system.