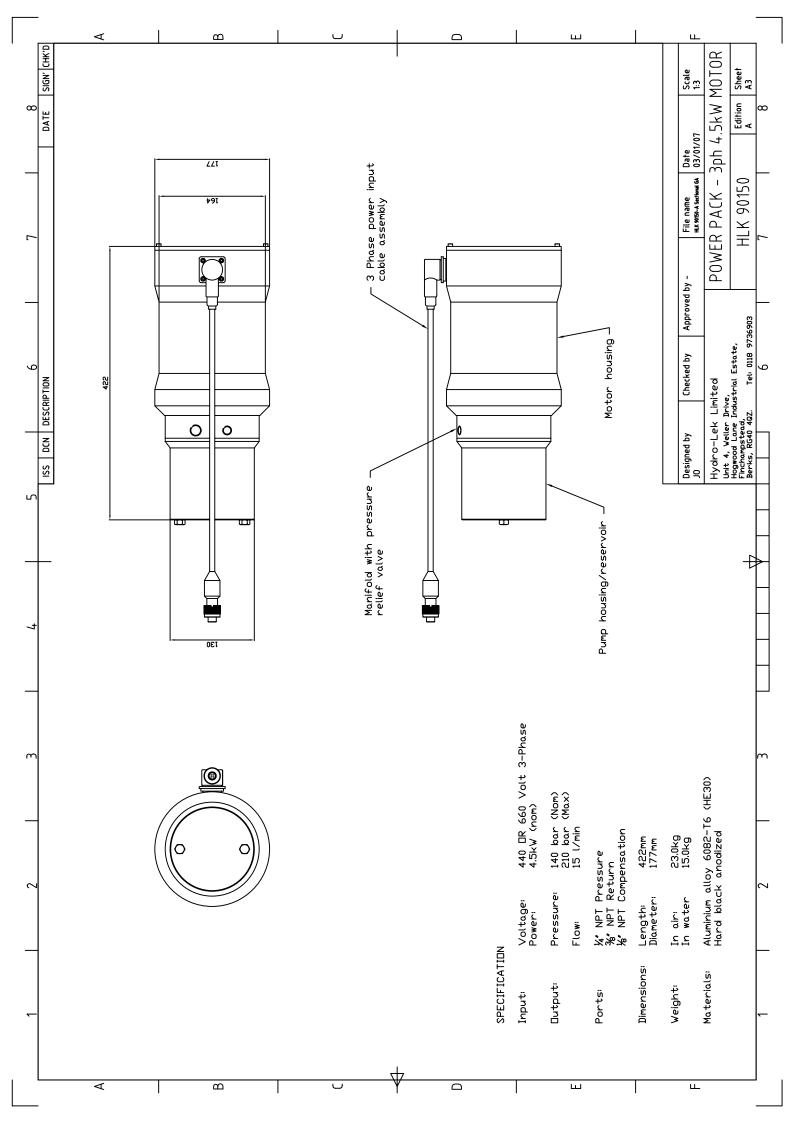

## **HLK-90150 Power Pack:**

The HLK-90150 Power Pack is a 3-phase 4.5KW hydraulic power pack. It can be supplied with various voltage motors, typically 440 or 660V. It produces 15 litres/min at 140 BAR. The motor housing is compensated separately from the hydraulic pump to lessen the possibility of water contamination.

## **Specification:**

| Dimensions | Length          | 422mm         |
|------------|-----------------|---------------|
|            | Diameter        | 177mm         |
| Weight     | Weight in air   | 23.0Kg        |
|            | Weight in water | 15.0Kg        |
| Power      | Input           | 3 phase 50/60 |

Input 3 phase 50/60Hz 4.5KW (Nom.)

Output 140BAR at 15L/min (Typ.)

Construction HE 30 Hard anodised

aluminium