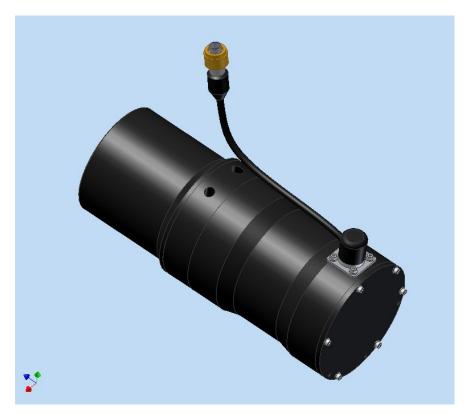

## **HLK-90150 Power Pack:**

The HLK-90150 Power Pack is a 3-phase 4.5KW hydraulic power pack. It can be supplied with various voltage motors, typically 440 or 660V. It produces 15 litres/min at 140 BAR. The motor housing is compensated separately from the hydraulic pump to lessen the possibility of water contamination.