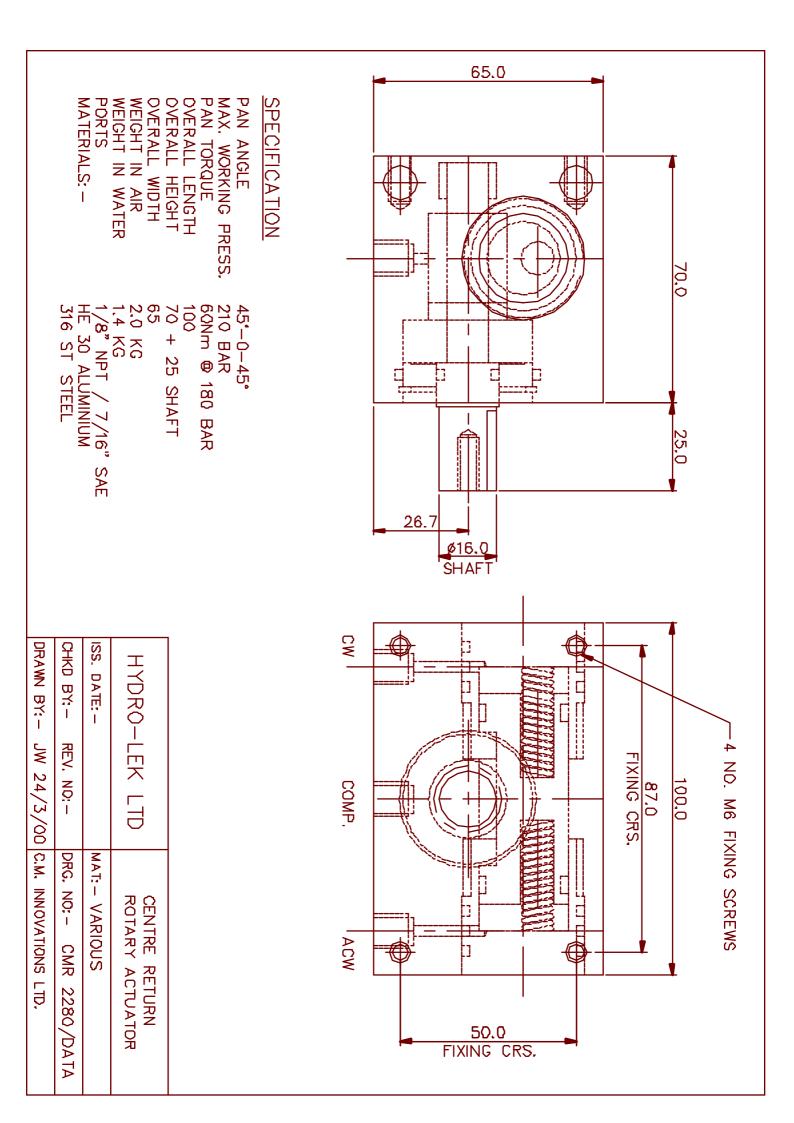

## **Specification:**

**Dimensions** 

|            | <del></del>                         | V               |
|------------|-------------------------------------|-----------------|
|            | Width                               | 100 mm          |
|            | Depth                               | 95 mm           |
| Function   | Pan                                 | ¢ 45°           |
| Weight     | Weight in air                       | 2.0 Kg          |
|            | Weight in water                     | 1.4 Kg          |
| Material   | 316 SS                              |                 |
|            | HE 30 Hard anodised aluminium alloy |                 |
| Hydraulics | Pan torque                          | 60 NM @ 180 BAR |
|            | Max working pressure                | 210 bar         |
| Ports      | -                                   | 1/8 NPT         |
| Ports      | Max working pressure                |                 |

Height

Hydro-Lek Ltd. Unit 4 Weller Drive Hogwood Lane Ind. Estate Finchampstead Berks. U.K. RG40 4QZ
Telephone: +44(0) 118 9736903 Fax: +44(0) 118 9736915
Web Site http://www.hydro-lek.com Email: enquiries@hydro-lek.com