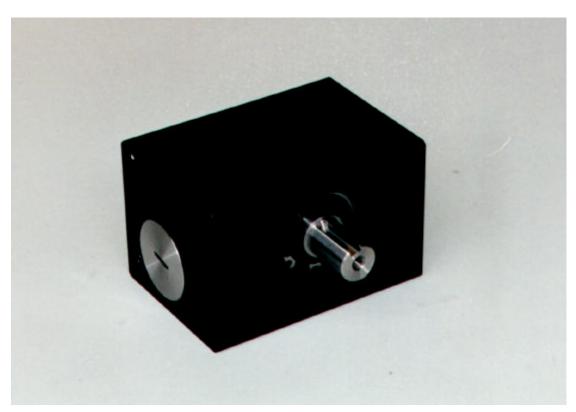

## **HLK-2280 Centre Return Rotary Actuator:**

The HLK-2280 Centre Return Rotary Actuator has two internally fitted heavy duty springs which return the rotate shaft to its centre position. Its small compact design, make this unit ideal for use as a remote valve actuator.