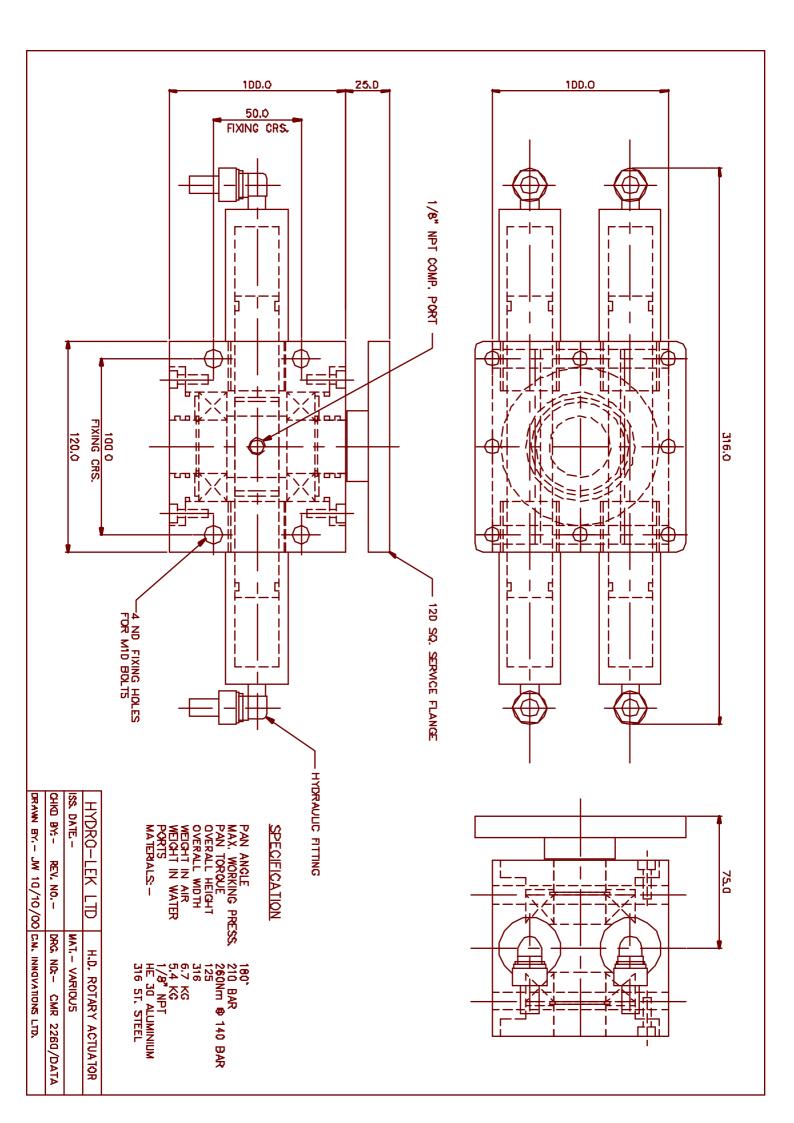

## **Specification:**

| <b>Dimensions</b> | Height                              | 100 mm           |
|-------------------|-------------------------------------|------------------|
|                   | (excluding arm mount)               |                  |
|                   | Width                               | 290 mm           |
|                   | Depth                               | 125 mm           |
| <b>Function</b>   | Rotation                            | 180°             |
| Weight            | Weight in air                       | 6.7 Kg           |
|                   | Weight in water                     | 5.4 Kg           |
| Material          | 316 SS                              |                  |
|                   | HE 30 Hard anodised aluminium alloy |                  |
| Hydraulics        | Pan torque                          | 260 NM @ 140 BAR |
|                   | Max working pressure                | 210 bar          |
| Ports             | <b>.</b>                            | 1/8 NPT          |