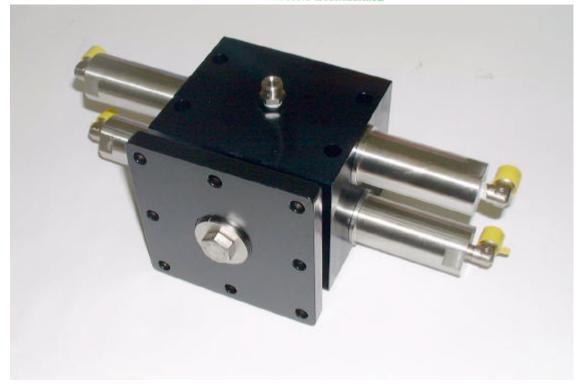

## HLK-2260 180° Heavy Duty Rotary Actuator:

The HLK-2260 Heavy Duty Rotary Actuator is designed to rotate manipulator arms to enable a rotating access for inspection and positioning tasks. Different mounting plates can be fitted to accommodate a range of mounting styles. The double rack and pinion ensures a very robust arrangement, which has the minimum of backlash.