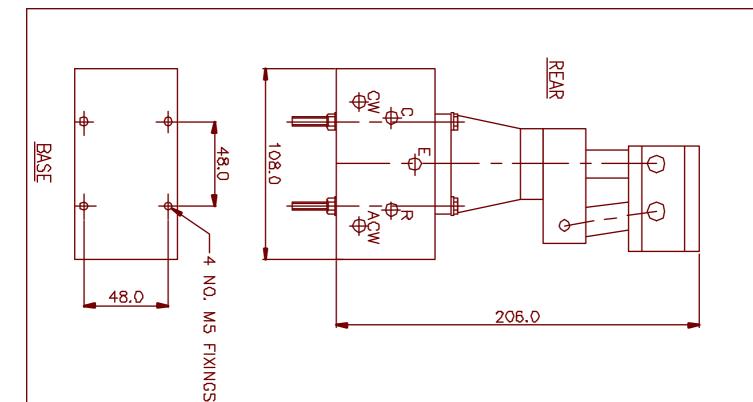

## **Specification:**

| Dimensions | Height                        | 206 mm             |
|------------|-------------------------------|--------------------|
|            | Width                         | 108 mm             |
|            | Depth                         | 60 mm              |
| Function   | Tilt                          | 90°                |
|            | Pan                           | 180°               |
| Weight     | Weight in air                 | 2.0 Kg             |
|            | Weight in water               | 1.3 Kg             |
| Material   | 316 SS                        |                    |
|            | HE 30 Hard anodised aluminium |                    |
| Hydraulics | Max working pressure          | 210 bar            |
| Ports      |                               | 7/16 SAE / 1/8 NPT |

**SPECIFICATION** 

PAN TORQUE PAN ANGLE TILT ANGLE MAX WORKING PRESSURE OVERALL HEIGHT WEIGHT IN AIR WEIGHT IN WATER OVERALL WIDTH 180° 90° 210 BAR 2 Kg 1.3 Kg 108 mm 206 mm 40 NM 40 NM

PORTS MATERIALS: HE30 ALUMINIUM 316 STL STEEL /8 NPT - 7/16

## <u>PORTS</u>

იი ফ m < ACW = COMPENSATION = PAN CL / WSE = PAN C CL / WSE TILT EXTEND TILT RETRACT

57.0

| CHKD BY: - REV. NO: - DRO   |                         | ISS. DATE: - MAT'- | HYDRO-LEK LTD HLK-2100 MINI PAN AND |
|-----------------------------|-------------------------|--------------------|-------------------------------------|
| W 4/5/00 CM INNOVATIONS ITD | DRG. NO:- CMR 2100/DATA | .Τ-                | K-2100 MINI PAN AND TILT            |