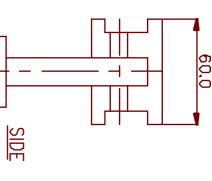

## **Specification:**

| Dimensions | Height                        | 206 mm             |
|------------|-------------------------------|--------------------|
|            | Width                         | 108 mm             |
|            | Depth                         | 60 mm              |
| Function   | Tilt                          | 90°                |
|            | Pan                           | 180°               |
| Weight     | Weight in air                 | 2.0 Kg             |
|            | Weight in water               | 1.3 Kg             |
| Material   | 316 SS                        |                    |
|            | HE 30 Hard anodised aluminium |                    |
| Hydraulics | Max working pressure          | 210 bar            |
| Ports      |                               | 7/16 SAE / 1/8 NPT |