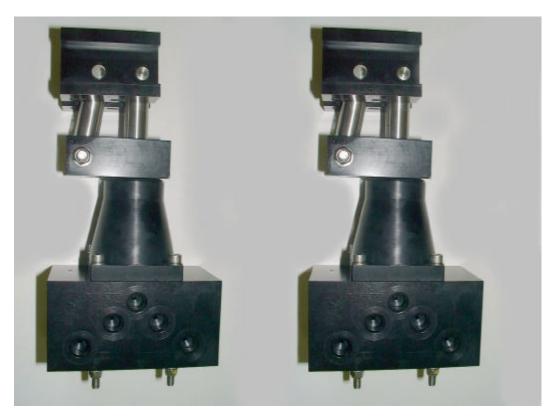

## HLK-2100 Mini Pan & Tilt:

The HLK-2100 Mini Pan & Tilt is designed to be fitted to small ROV's, Tooling Skids and Tether Management Systems to enable miniature lightweight cameras or lights to be installed. Its unique slip ring and tilt action ensures the camera swept arc is kept to a minimum, with all of the hydraulic ports on the rear face of the block, for easy plumbing.